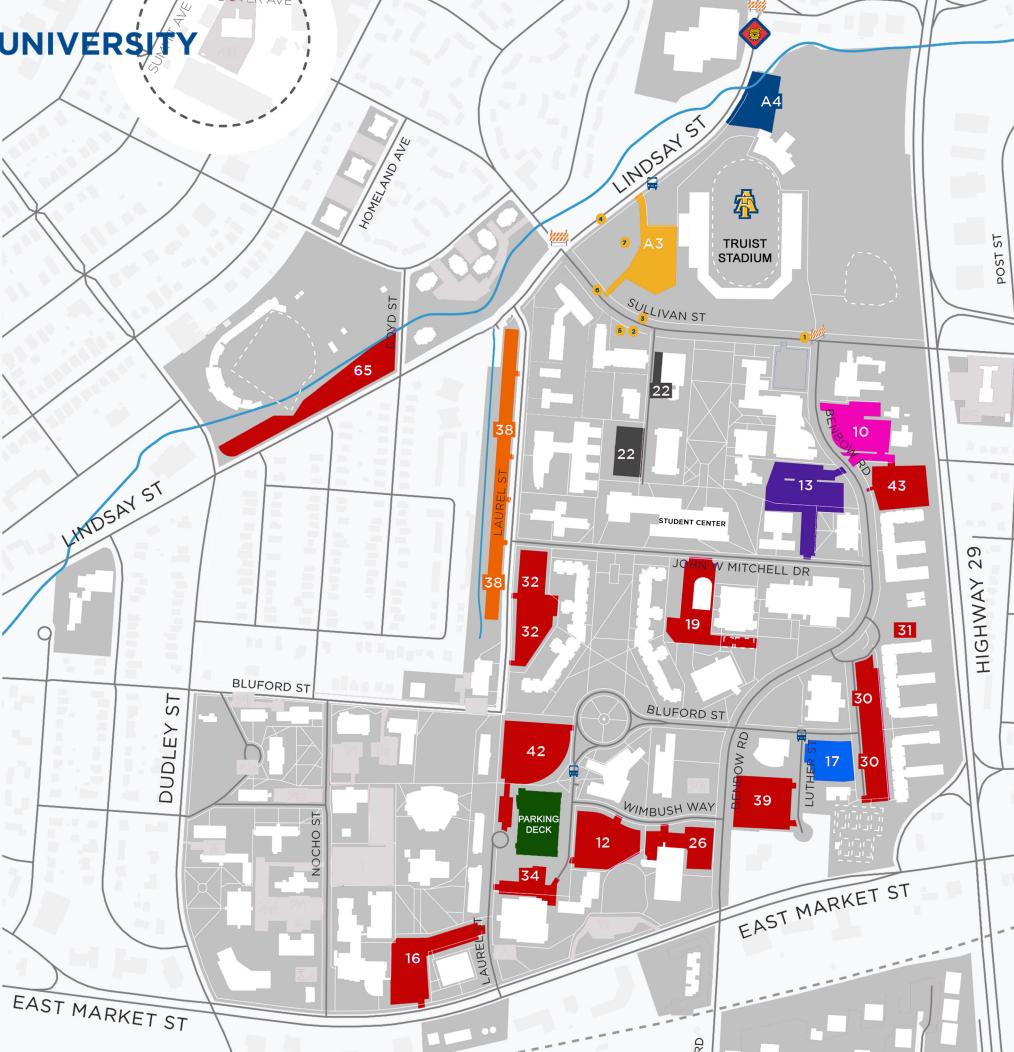

NORTH CAROLINA A&T STATE UNIVERSITY MAIN CAMPUS MAP

## **GAME DAY PARKING**

Headquarters Dr & Lindsay St (Entry Point for Blue and Gold Lots)

**ADA Lot** (Lot 17 - Alumni-Foundation Event Center)

Orange Lot (Lot 38 - Laurel Street)

Blue Lot (Lot A4 -Truist Stadium)

Gold Lot (Lot A3 - Truist Stadium)

Pink Lot (Lot 10 - DeHuguley Building)

Purple Lot (Lot 13 - General Classroom Building)

**Silver Lot** (Lot 22 - Student Center)

**Green Zone** (Obermeyer Parking Deck)

Red Zone (Public Parking)

Lot 65 - War Memorial

Lot 26 - Webb Hall

Lot 32 - Aggie Village Lot 19 - Moore Gym

Lot 39 - Student Health Center

Lot 42 - Obermeyer

Lot 30 - Aggie Suites

Lot 16 - McNair Hall

Lot 31 - Aggie Suites

Lot 43 - Pride Hall

**Lot 34** - Bluford Library

Lot 12 - Dowdy Building

## GAME DAY SUPPORT

2. VISITING TEAM PLAYERS LIST 3. SULLIVAN STREET TICKET BOOTH 7. VIP/RESERVED

4. EMERGENCY ASSISTANCE

**Shuttle Stop Street Closed to Traffic** 