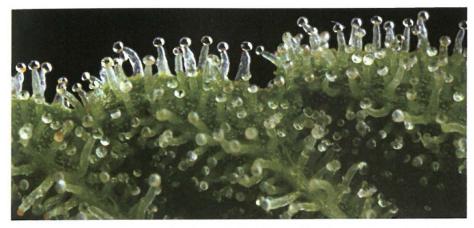

Sea of resin glands with only slight darkening indicating harvest should not happen yet.

Stigma have turned orange and the trichomes look very full of cannabinoids.