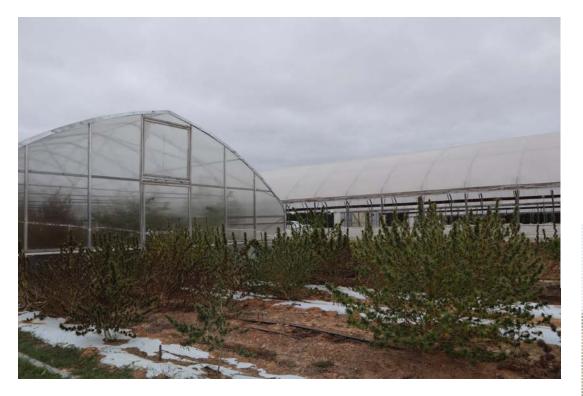

## **Harvest considerations**

*Timing is critical for high level of CBD... you finally get here...* 

- Timing
  - » 55 to 70 days after flowering (Sept to October): *check with your clone provider*
  - When majority of trichomes are milky to slightly amber in color;
  - » When stigma turned orange
- Methods: manually, plants are tough
  - » A saw or machete will do
- Harvest buds for small scale; whole plant for large scale
- Plan well: labor and facility
  - » Let your sheriff know when transfer!

Sea of resin glands with only slight darkening indicating harvest should not happen yet.

Stigma have turned orange and the trichomes look very full of cannabinoids.