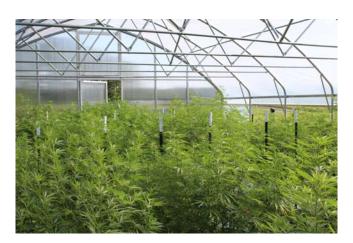

#### CBD Hemp in High Tunnel

Early June (just transplanted)

Mid-June

Mid-July

#### Mid-June