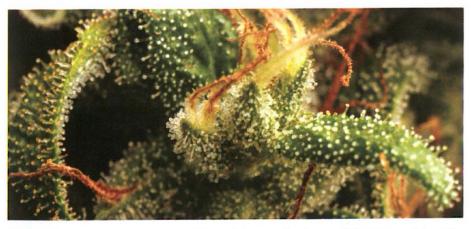

## **Harvest considerations**

*Timing is critical for high level of CBD... you finally get here...* 

- Timing
  - » 55 to 70 days after flowering (Sept to October): *check with your clone provider*
  - When majority of trichomes are milky to slightly amber in color;
  - » When stigma turned orange
- Methods: manually, plants are tough
  - » A saw or machete will do
- Harvest buds for small scale; whole plant for large scale
- Plan well: labor and facility
  - » Let your sheriff know when transfer!

Sea of resin glands with only slight darkening indicating harvest should not happen yet.

Stigma have turned orange and the trichomes look very full of cannabinoids.