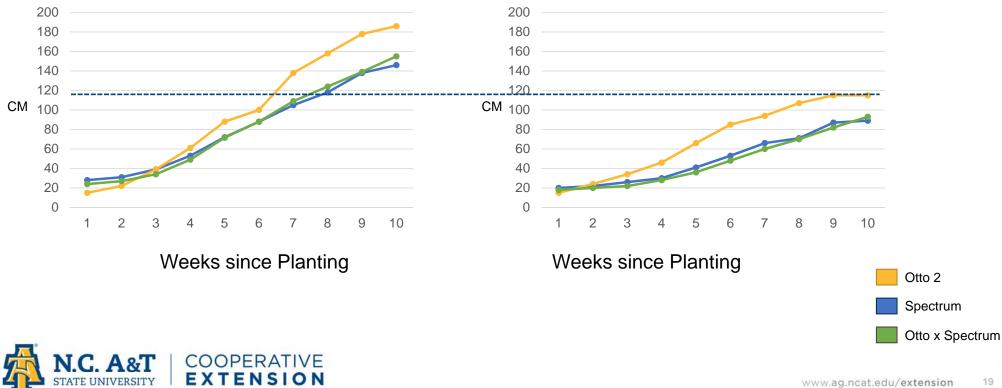

#### Average Plant Growth: field vs high tunnel

#### Plant Height in High Tunnel

#### Plant Height in Open Field

## **Preliminary conclusions**

- Otto 2 appears to be the most vigorous and resilient cultivar (High Biomass)
- Plants in the high tunnel are significantly larger than plants in the open field
- There does not appear to be an advantage to using plastic mulch
- THC may be high in both field and high tunnel environments