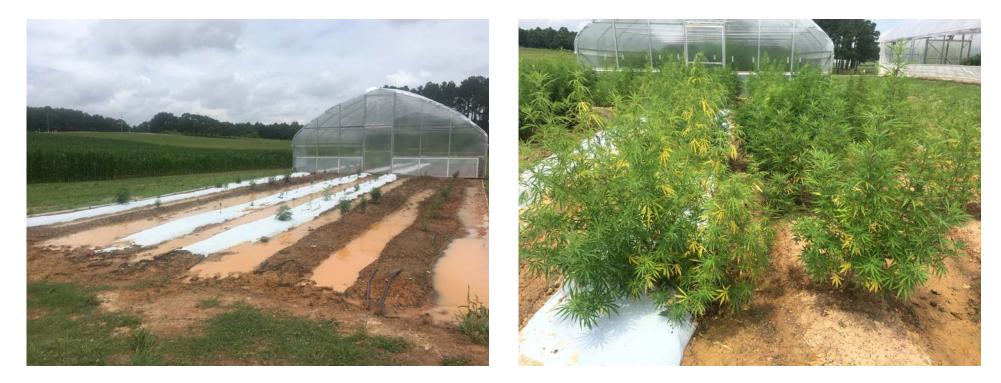

# high tunnel vs. open field bare Soil vs plastic mulch for floral hemp buds

Sanjun Gu, Becca Wait, Guochen Yang and Valerie Giddings

North Carolina Agricultural and Technical State University

### **Objectives**

- High tunnel versus open field environment
- Plastic mulch versus bare soil
  - Both in a high tunnel and open field environment

This project is funded by the Golden LEAF Foundation!

- ✓ Planted in the 1<sup>st</sup> week of June
- ✓ Cultivars: Spectrum, Otto 2 and Otto x Spectrum
- ✓ Beds spaced 5' apart
- ✓ Plants spaced 4.5' apart in rows

Plugs: Carolina Canna. Madison, NC

**Plug Source** 

#### Plastic vs. Bare Soil Beds in <u>High Tunnel</u>

STATE UNIVERSITY