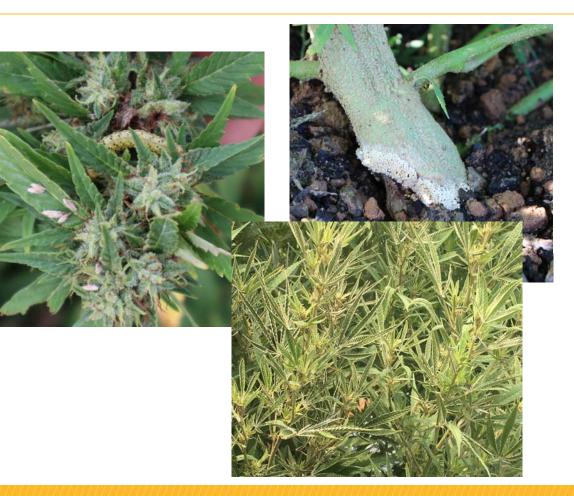

## **Harvest considerations**

*Timing is critical for high level of CBD... you finally get here...* 

- Timing
  - » 55 to 70 days after flowering (Sept to October): *check with your clone provider*
  - When majority of trichomes are milky to slightly amber in color;
  - » When stigma turned orange
- Methods: manually, plants are tough
  - » A saw or machete will do
- Harvest buds for small scale; whole plant for large scale
- Plan well: labor and facility
  - » Let your sheriff know when transfer!

Sea of resin glands with only slight darkening indicating harvest should not happen yet.

Stigma have turned orange and the trichomes look very full of cannabinoids.