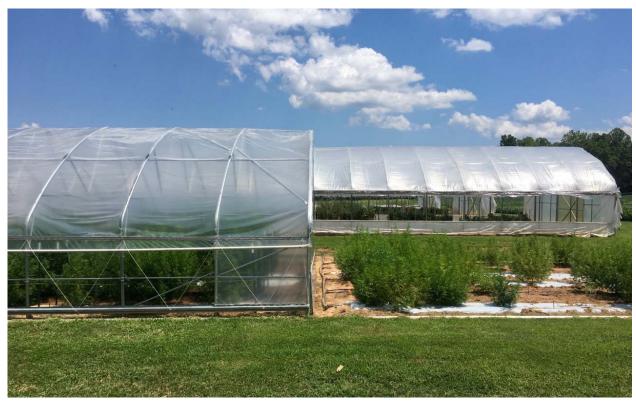

# high tunnel vs. open field bare Soil vs plastic mulch for floral hemp buds

Sanjun Gu, Becca Wait, Guochen Yang and Valerie Giddings

North Carolina Agricultural and Technical State University

### **Objectives**

- High tunnel versus open field environment
- Plastic mulch versus bare soil
  - Both in a high tunnel and open field environment

This project is funded by the Golden LEAF Foundation!