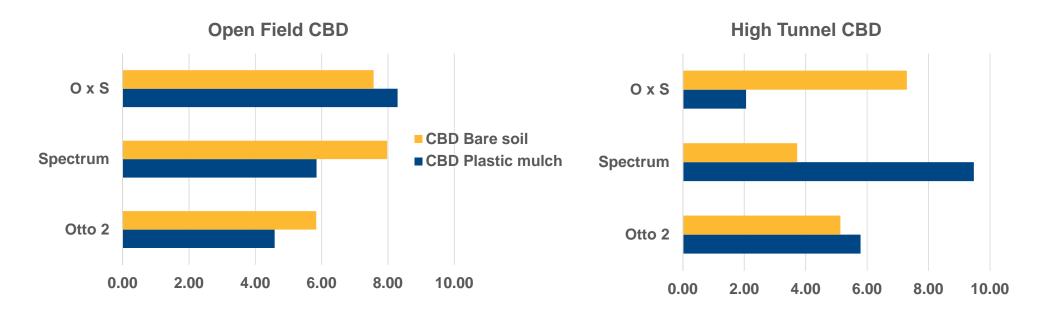

#### CBD (% Dry Weight)

## **Preliminary conclusions**

- Otto 2 appears to be the most vigorous and resilient cultivar (High Biomass)
- Plants in the high tunnel are significantly larger than plants in the open field
- There does not appear to be an advantage to using plastic mulch
- THC may be high in both field and high tunnel environments