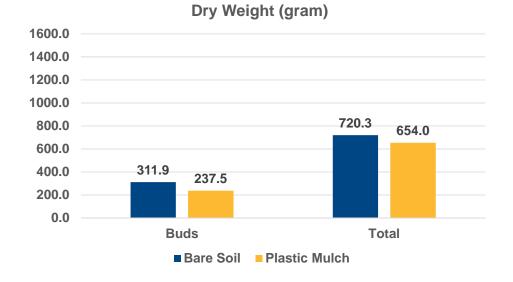

#### Dry Weight: Bare Soil vs Plastic Mulch

Plastic Mulch vs Bare Soil in Field