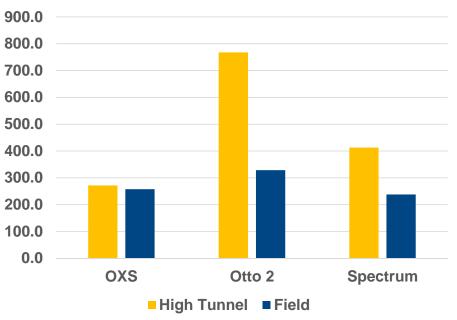

D Hemp in High Tunnel

Early June (just transplanted)

Mid-June











Mid-July





#### Mid-June

#### **CBD** Hemp in Open Field

Early June



Mid-July













OxS



Otto2

#### Spectrum

www.ag.ncat.edu/extension 18

Early October



#### Average Plant Growth: field vs high tunnel

#### Plant Height in High Tunnel



#### Plant Height in Open Field

#### Plastic vs. Bare Soil Beds in <u>High Tunnel</u>

STATE UNIVERSITY











#### Dry Weight: Bare Soil vs Plastic Mulch



Plastic Mulch vs Bare Soil in Field

#### Plastic Mulch vs Bare Soil in High Tunnel Dry Weight (gram) 1600.0 1341.3 1400.0 1280.2 1200.0 1000.0 800.0 600.0 480.2 399.9 400.0 200.0 0.0 **Buds** Total

Bare Soil Plastic Mulch



#### Dry Weight: Field vs High Tunnel



#### Dry Weight (Buds): Cultivars





#### CBD (% Dry Weight)







#### Total THC (% dry weight)



## **Preliminary conclusions**

- Otto 2 appears to be the most vigorous and resilient cultivar (High Biomass)
- Plants in the high tunnel are significantly larger than plants in the open field
- There does not appear to be an advantage to using plastic mulch
- THC may be high in both field and high tunnel environments





## Questions and Comments?

Sanjun Gu

Office: 336-285-4661 336-285-4954 Email: <u>squ@ncat.edu</u>