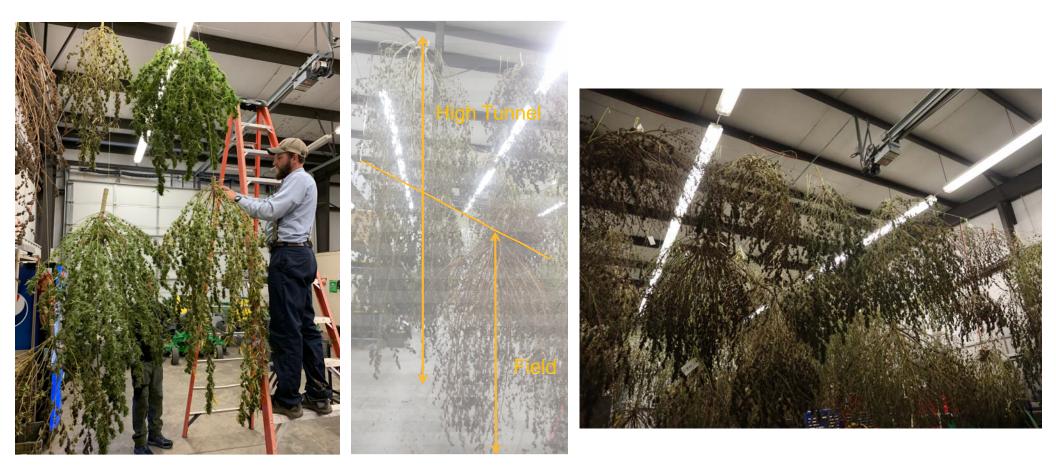

## **Harvest considerations**

*Timing is critical for high level of CBD... you finally get here...* 

- Timing
  - » 55 to 70 days after flowering (Sept to October): *check with your clone provider*
  - When majority of trichomes are milky to slightly amber in color;
  - » When stigma turned orange
- Methods: manually, plants are tough
  - » A saw or machete will do
- Harvest buds for small scale; whole plant for large scale
- Plan well: labor and facility
  - » Let your sheriff know when transfer!

Sea of resin glands with only slight darkening indicating harvest should not happen yet.

Stigma have turned orange and the trichomes look very full of cannabinoids.