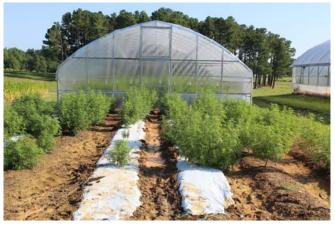

# high tunnel vs. open field bare Soil vs plastic mulch for floral hemp buds

Sanjun Gu, Becca Wait, Guochen Yang and Valerie Giddings

North Carolina Agricultural and Technical State University

### **Objectives**

- High tunnel versus open field environment
- Plastic mulch versus bare soil
  - Both in a high tunnel and open field environment

This project is funded by the Golden LEAF Foundation!

- ✓ Planted in the 1<sup>st</sup> week of June
- ✓ Cultivars: Spectrum, Otto 2 and Otto x Spectrum
- ✓ Beds spaced 5' apart
- ✓ Plants spaced 4.5' apart in rows

Plugs: Carolina Canna. Madison, NC

**Plug Source** 