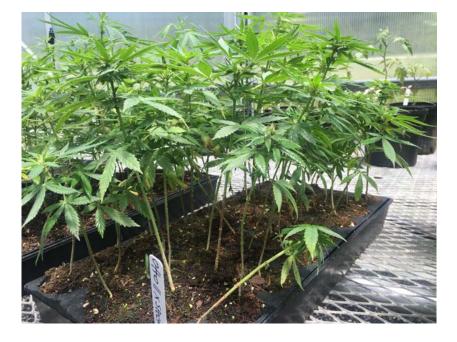

## Hemp for Floral Buds (CBD)

- <u>Do not grow hemp without a (good) contract!</u>
- Fully understand the basics of hemp plants: dioecious, short day species, have pests, sucker
- Choose good cultivars from reliable sources
  - > Low THC, high CBD, high biomass (buds)
  - > Avoid male plants: careful with feminized seeds
  - > Use good quality clones: avoid root bound
- Identify the ideal transplanting date(s)
  - > Use transplants/clones
  - > June to August
  - > Adjust spacing based on planting dates
- Loam soil with good OM: 100-120 lb N/acre
  - > Use raised beds
  - > Avoid plastic mulch if not well drained

- Treat hemp as a horticulture crop (tomato?)
  - > Training/Staking/Pruning
- Remove any male plants
  - > Know what your neighbor's hemp
- Be ready for pests: pesticides limited
- Timely testing for THC
  - > Watch plants for female flower/Ask for a retest if hot
- Timely harvest
  - > Get you labor ready
- Proper drying facility
  - > Use buds, not leaves and stems
- Proper storage facility
  - Air-tight bags, cool and dry place, away from direct sunlight