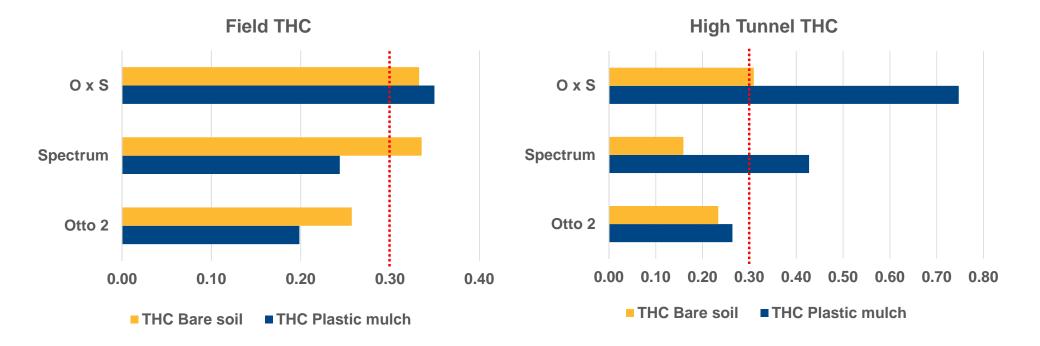

#### Total THC (% dry weight)

## **Preliminary conclusions**

- Otto 2 appears to be the most vigorous and resilient cultivar (High Biomass)
- Plants in the high tunnel are significantly larger than plants in the open field
- There does not appear to be an advantage to using plastic mulch
- THC may be high in both field and high tunnel environments