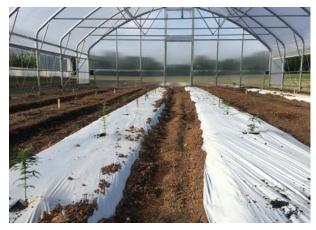

# high tunnel vs. open field bare Soil vs plastic mulch for floral hemp buds

Sanjun Gu, Becca Wait, Guochen Yang and Valerie Giddings

North Carolina Agricultural and Technical State University

### **Objectives**

- High tunnel versus open field environment
- Plastic mulch versus bare soil
  - Both in a high tunnel and open field environment

This project is funded by the Golden LEAF Foundation!

- ✓ Planted in the 1<sup>st</sup> week of June
- ✓ Cultivars: Spectrum, Otto 2 and Otto x Spectrum
- ✓ Beds spaced 5' apart
- ✓ Plants spaced 4.5' apart in rows

Plugs: Carolina Canna. Madison, NC

**Plug Source** 