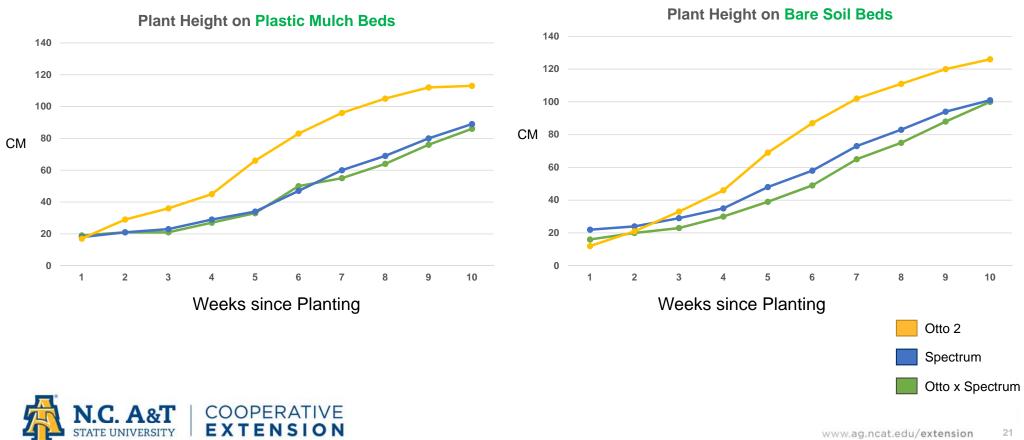

#### Plastic vs. Bare Soil Beds in <u>High Tunnel</u>

STATE UNIVERSITY

#### Dry Weight: Bare Soil vs Plastic Mulch

Plastic Mulch vs Bare Soil in Field

#### Plastic Mulch vs Bare Soil in High Tunnel Dry Weight (gram) 1600.0 1341.3 1400.0 1280.2 1200.0 1000.0 800.0 600.0 480.2 399.9 400.0 200.0 0.0 **Buds** Total

Bare Soil Plastic Mulch

## **Preliminary conclusions**

- Otto 2 appears to be the most vigorous and resilient cultivar (High Biomass)
- Plants in the high tunnel are significantly larger than plants in the open field
- There does not appear to be an advantage to using plastic mulch
- THC may be high in both field and high tunnel environments