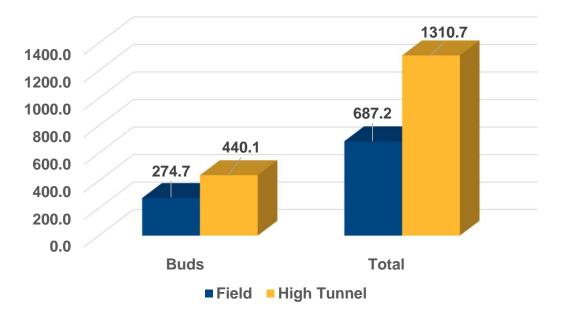

**Plug Source** 









#### CBD Hemp in High Tunnel

Early June (just transplanted)

Mid-June











Mid-July





#### Mid-June

#### **CBD** Hemp in Open Field

Early June



Mid-July













OxS



Otto2

#### Spectrum

www.ag.ncat.edu/extension 18

Early October



#### Average Plant Growth: field vs high tunnel

#### Plant Height in High Tunnel



#### Plant Height in Open Field

#### Plastic vs. Bare Soil Beds in <u>High Tunnel</u>

STATE UNIVERSITY











#### Dry Weight: Bare Soil vs Plastic Mulch



Plastic Mulch vs Bare Soil in Field

#### Plastic Mulch vs Bare Soil in High Tunnel Dry Weight (gram) 1600.0 1341.3 1400.0 1280.2 1200.0 1000.0 800.0 600.0 480.2 399.9 400.0 200.0 0.0 **Buds** Total

Bare Soil Plastic Mulch



#### Dry Weight: Field vs High Tunnel



#### Dry Weight (Buds): Cultivars





#### CBD (% Dry Weight)







#### Total THC (% dry weight)



## **Preliminary conclusions**

- Otto 2 appears to be the most vigorous and resilient cultivar (High Biomass)
- Plants in the high tunnel are significantly larger than plants in the open field
- There does not appear to be an advantage to using plastic mulch
- THC may be high in both field and high tunnel environments





## Questions and Comments?

Sanjun Gu

Office: 336-285-4661 336-285-4954 Email: <u>squ@ncat.edu</u>