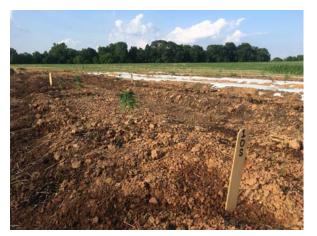

ve turned orange and the trichomes look very full of cannabinoids.



# high tunnel vs. open field bare Soil vs plastic mulch for floral hemp buds

Sanjun Gu, Becca Wait, Guochen Yang and Valerie Giddings



North Carolina Agricultural and Technical State University

### **Objectives**

- High tunnel versus open field environment
- Plastic mulch versus bare soil
  - Both in a high tunnel and open field environment



This project is funded by the Golden LEAF Foundation!





- ✓ Planted in the 1<sup>st</sup> week of June
- ✓ Cultivars: Spectrum, Otto 2 and Otto x Spectrum
- ✓ Beds spaced 5' apart
- ✓ Plants spaced 4.5' apart in rows

Plugs: Carolina Canna. Madison, NC





**Plug Source** 









#### CBD Hemp in High Tunnel

Early June (just transplanted)

Mid-June











Mid-July





#### Mid-June

#### **CBD** Hemp in Open Field

Early June



Mid-July













OxS



Otto2

#### Spectrum

www.ag.ncat.edu/extension 18

Early October



#### Average Plant Growth: field vs high tunnel

#### Plant Height in High Tunnel



#### Plant Height in Open Field

#### Plastic vs. Bare Soil Beds in <u>High Tunnel</u>

STATE UNIVERSITY











#### Dry Weight: Bare Soil vs Plastic Mulch



Plastic Mulch vs Bare Soil in Field

#### Plastic Mulch vs Bare Soil in High Tunnel Dry Weight (gram) 1600.0 1341.3 1400.0 1280.2 1200.0 1000.0 800.0 600.0 480.2 399.9 400.0 200.0 0.0 **Buds** Total

Bare Soil Plastic Mulch



#### Dry Weight: Field vs High Tunnel



#### Dry Weight (Buds): Cultivars





#### CBD (% Dry Weight)







#### Total THC (% dry weight)



## **Preliminary