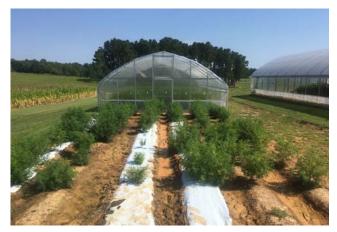

# high tunnel vs. open field bare Soil vs plastic mulch for floral hemp buds

Sanjun Gu, Becca Wait, Guochen Yang and Valerie Giddings

North Carolina Agricultural and Technical State University

### **Objectives**

- High tunnel versus open field environment
- Plastic mulch versus bare soil
  - Both in a high tunnel and open field environment

This project is funded by the Golden LEAF Foundation!

- ✓ Planted in the 1<sup>st</sup> week of June
- ✓ Cultivars: Spectrum, Otto 2 and Otto x Spectrum
- ✓ Beds spaced 5' apart
- ✓ Plants spaced 4.5' apart in rows

Plugs: Carolina Canna. Madison, NC

**Plug Source** 