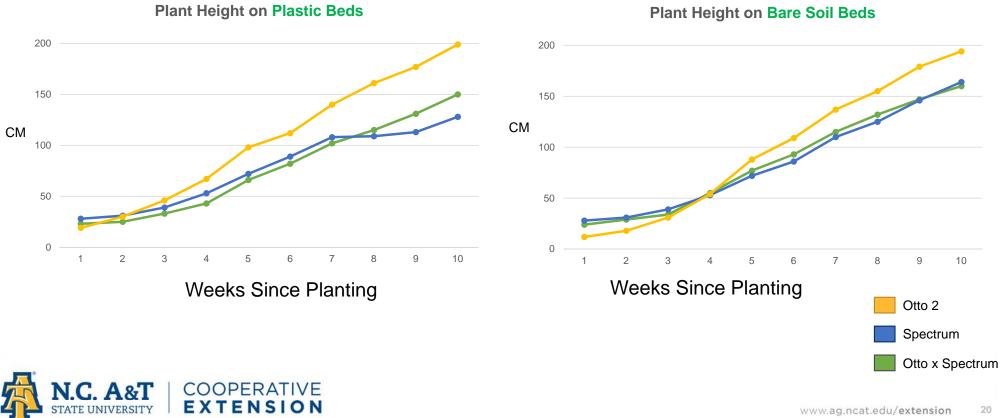

#### Average Plant Growth: field vs high tunnel

#### Plant Height in High Tunnel

#### Plant Height in Open Field

## **Preliminary conclusions**

- Otto 2 appears to be the most vigorous and resilient cultivar (High Biomass)
- Plants in the high tunnel are significantly larger than plants in the open field
- There does not appear to be an advantage to using plastic mulch
- THC may be high in both field and high tunnel environments