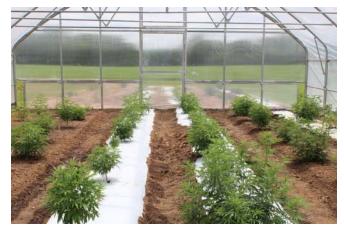

# high tunnel vs. open field bare Soil vs plastic mulch for floral hemp buds

Sanjun Gu, Becca Wait, Guochen Yang and Valerie Giddings

North Carolina Agricultural and Technical State University

### **Objectives**

- High tunnel versus open field environment
- Plastic mulch versus bare soil
  - Both in a high tunnel and open field environment

This project is funded by the Golden LEAF Foundation!

- ✓ Planted in the 1<sup>st</sup> week of June
- ✓ Cultivars: Spectrum, Otto 2 and Otto x Spectrum
- ✓ Beds spaced 5' apart
- ✓ Plants spaced 4.5' apart in rows

Plugs: Carolina Canna. Madison, NC

**Plug Source** 